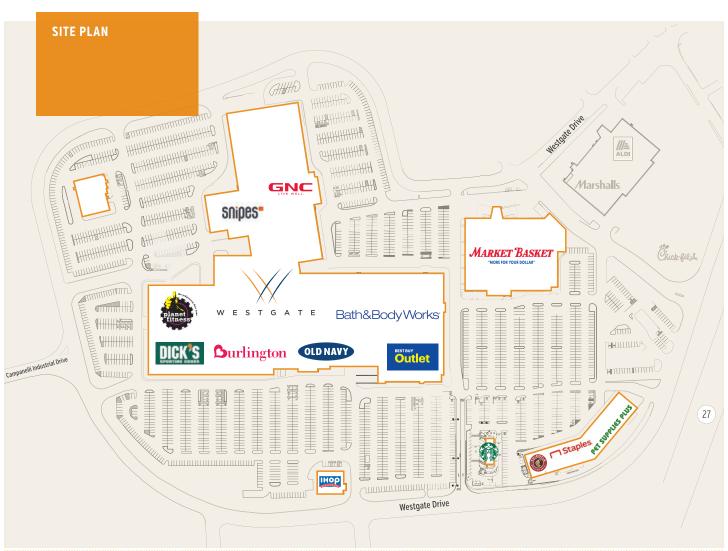

### Address:

200 Westgate Drive Brockton, Massachusetts 02301

Plymouth County

Westgate is the centerpiece of the largest retail hub on Route 24. Located in Brockton at the interchange with Route 27, nearly 126,000 cars pass by this center daily. Westgate is anchored by Market Basket, DICK'S Sporting Goods, Burlington, Staples, and Planet Fitness.

#### **KEY TENANTS**

Market Basket, Burlington, Planet Fitness, DICK'S Sporting Goods, Best Buy Outlet, Old Navy, Staples and Planet Fitness