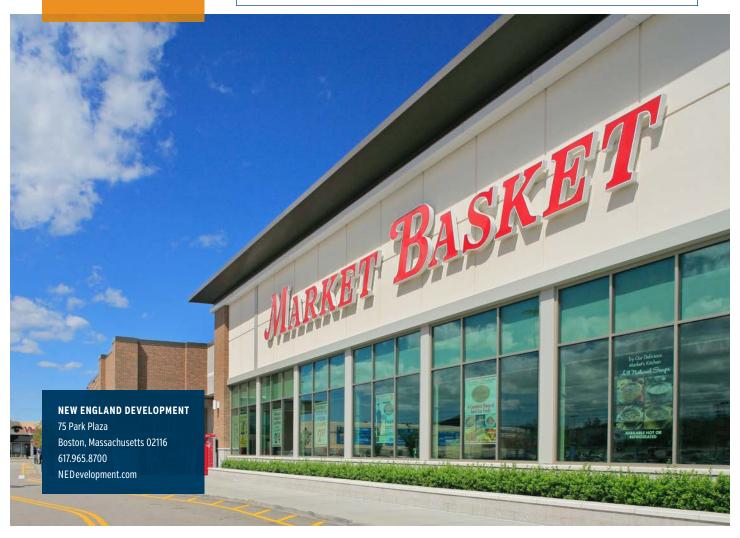

### Address:

200 Westgate Drive Brockton, Massachusetts 02301

Plymouth County

Westgate is the centerpiece of the largest retail hub on Route 24. Located in Brockton at the interchange with Route 27, nearly 126,000 cars pass by this center daily. Westgate is anchored by Market Basket, DICK'S Sporting Goods, Burlington, Staples, and Planet Fitness.

#### **KEY TENANTS**

Market Basket, Burlington, Planet Fitness, DICK'S Sporting Goods, Best Buy Outlet, Old Navy, Staples and Planet Fitness