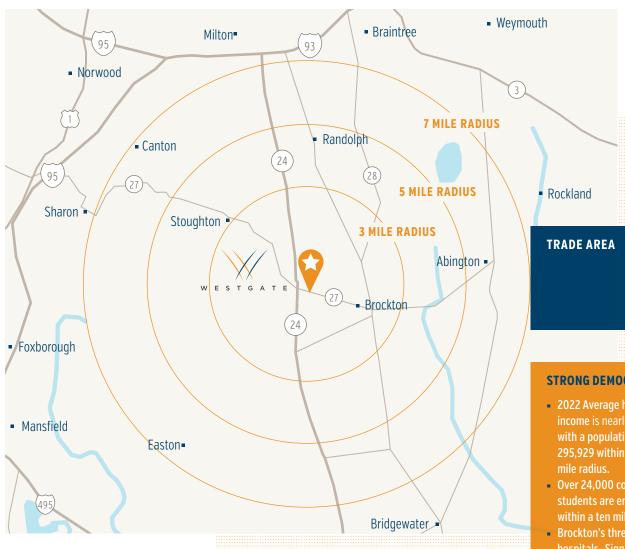

#### LOCATION

- Ideal location on Route 24, a major North/South axis between Boston and Southeastern Massachusetts
- Surrounded by big box retailers, including Walmart, Lowe's, Marshalls, and ALDI, making this a powerful retail destination
- Excellent visibility, with 125,982 ADT on Route 24
- Strong demographics, with AHI exceeding \$107,964 within 7 mile radius

### **AVERAGE DAILY TRAFFIC**

- Route 24: 125,982 ADT
- Route 27: 27,052 ADT

# Demographics

| <b>2022 TRADE AREA DE</b> | MOGRAPHICS |          |          |           |
|---------------------------|------------|----------|----------|-----------|
|                           |            | 3 miles  | 5 miles  | 7 miles   |
| Population                |            | 105,372  | 186,960  | 295,929   |
| Households                |            | 35,491   | 65,360   | 106,741   |
| Average Household Income  |            | \$80,156 | \$96,544 | \$107,964 |
| Number of Businesses      |            | 4,041    | 8,211    | 12,559    |
| Daytime Population        |            | 80,898   | 156,325  | 224,825   |
|                           |            |          |          |           |

### STRONG DEMOGRAPHICS

- 2022 Average household with a population of 295,929 within a seven
- Over 24,000 college students are enrolled
- Brockton's three regional hospitals-Signature Samaritan and the system, employ over 5,700 people.