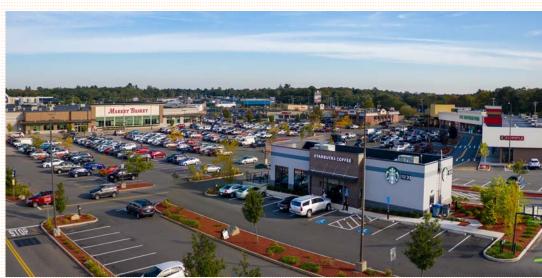

### Address:

200 Westgate Drive Brockton, Massachusetts 02301

Plymouth County

Westgate is the centerpiece of the largest retail hub on Route 24. Located in Brockton at the interchange with Route 27, nearly 126,000 cars pass by this center daily. Westgate is anchored by Market Basket, DICK'S Sporting Goods, Burlington, Staples, and Planet Fitness.

#### **KEY TENANTS**

Market Basket, Burlington, Planet Fitness, DICK'S Sporting Goods, Best Buy Outlet, Old Navy, Staples and Planet Fitness