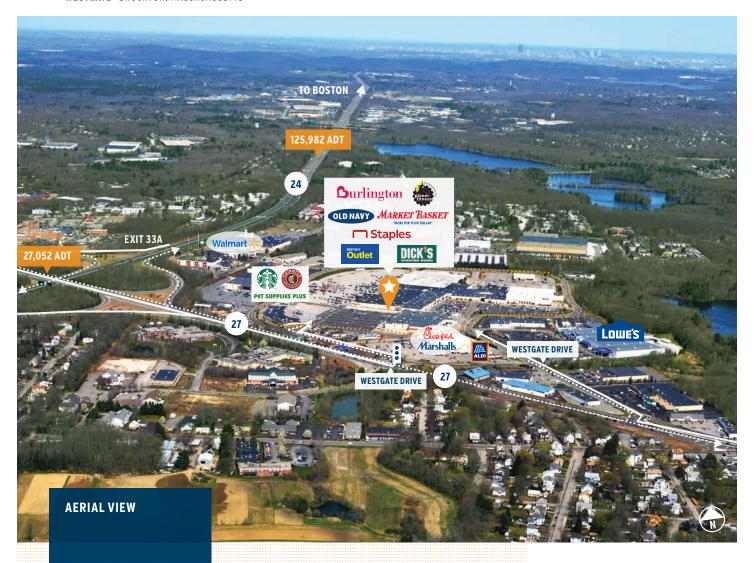

### Address:

200 Westgate Drive Brockton, Massachusetts 02301

Plymouth County

Westgate is the centerpiece of the largest retail hub on Route 24. Located in Brockton at the interchange with Route 27, nearly 126,000 cars pass by this center daily. Westgate is anchored by Market Basket, DICK'S Sporting Goods, Burlington, Staples, and Planet Fitness.

#### LOCATION

- Ideal location on Route 24, a major North/South axis between Boston and Southeastern Massachusetts
- Surrounded by big box retailers, including Walmart, Lowe's, Marshalls, and ALDI, making this a powerful retail destination
- Excellent visibility, with 125,982 ADT on Route 24
- Strong demographics, with AHI exceeding \$107,964 within 7 mile radius

#### **KEY TENANTS**

Market Basket, Burlington, Planet Fitness, DICK'S Sporting Goods, Best Buy Outlet, Old Navy, Staples and Planet Fitness

### **AVERAGE DAILY TRAFFIC**

- Route 24: 125,982 ADT
- Route 27: 27,052 ADT